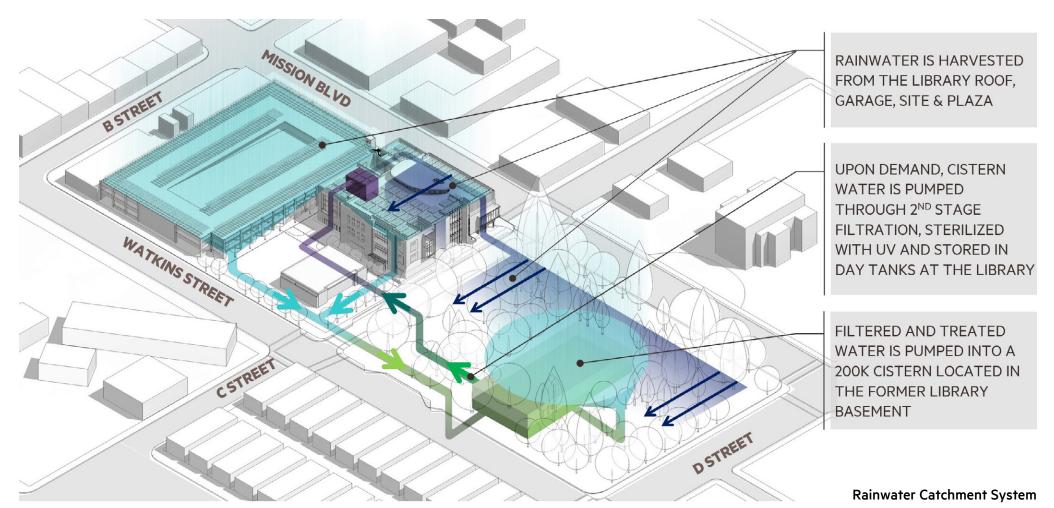

## DESIGN FOR WATER

Rainwater is harvested from the library roof, garage, site & plaza

Upon demand, cistern water is pumped through 2nd stage filtration, sterilized with UV and stored in day tanks at the library

Filtered and treated water is pumped into a 200,000 gallon cistern located in the former library basement

200,000 Gallon Underground Cistern

52% Non Potable Water Offset

**87 pts** Rescape Certified Bay Area Landscape and Water Use Rating System