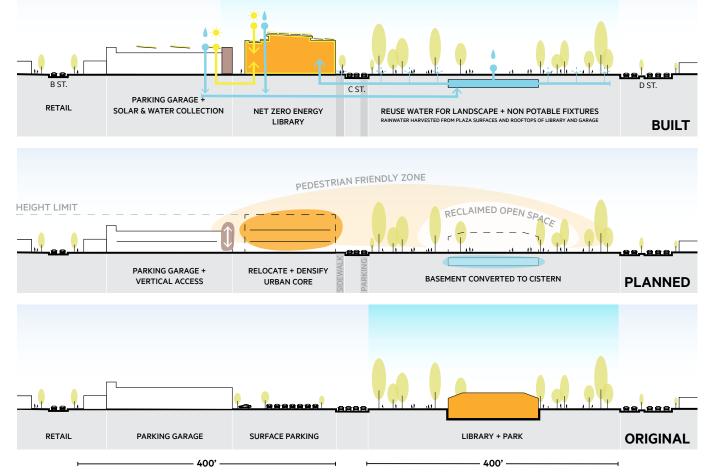

### **Opening Up the Park**

Moving the library out of the park provided a fresh perspective, allowing a restoration of the central plaza, making the entire landscape visible and therefore safer, accommodating a variety of activities and events.

This allowed for new opportunities:

- Improved Universal Access
  - Restored Plaza
  - City Arboretum
  - Civic Open Green Space
- Downtown Urban Density
  - Pedestrian Experience
- Environmental Opportunities
  - Economic Catalyst