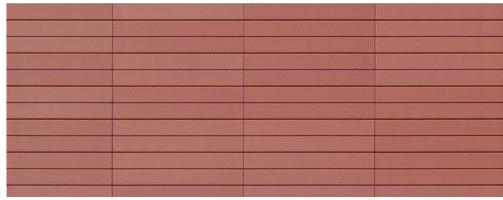

#### **Modern Traditional Materials**

To reflect the history of brick use in downtown Hayward the library project utilizes a panelized terra cotta siding system as the primary exterior enclosure. It was selected as a simple finish to maintain and last the lifetime of the building. As a modular product it was delivered to the site in panels sized to be installed by two people, minimizing field labor and field cuts, reducing construction waste significantly.

Modular Terra Cotta Siding System

Hayward Known for our Faults