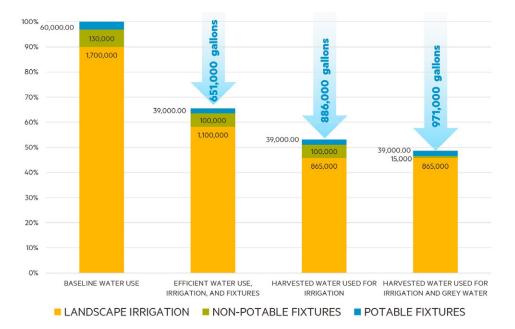

## DESIGN FOR WATER

Rainwater is harvested from the library roof, garage, site & plaza

Upon demand, cistern water is pumped through 2nd stage filtration, sterilized with UV and stored in day tanks at the library

Filtered and treated water is pumped into a 200,000 gallon cistern located in the former library basement

200,000 Gallon Underground Cistern

52% Non Potable Water Offset

**87 pts** Rescape Certified Bay Area Landscape and Water Use Rating System

#### **Evolving Library Services & Water Resources**

By moving the structure of the building to the exterior, open floor plates allow for evolution of the library spaces over time. Water use reduction & the cistern respond to California's cyclical drought conditions.