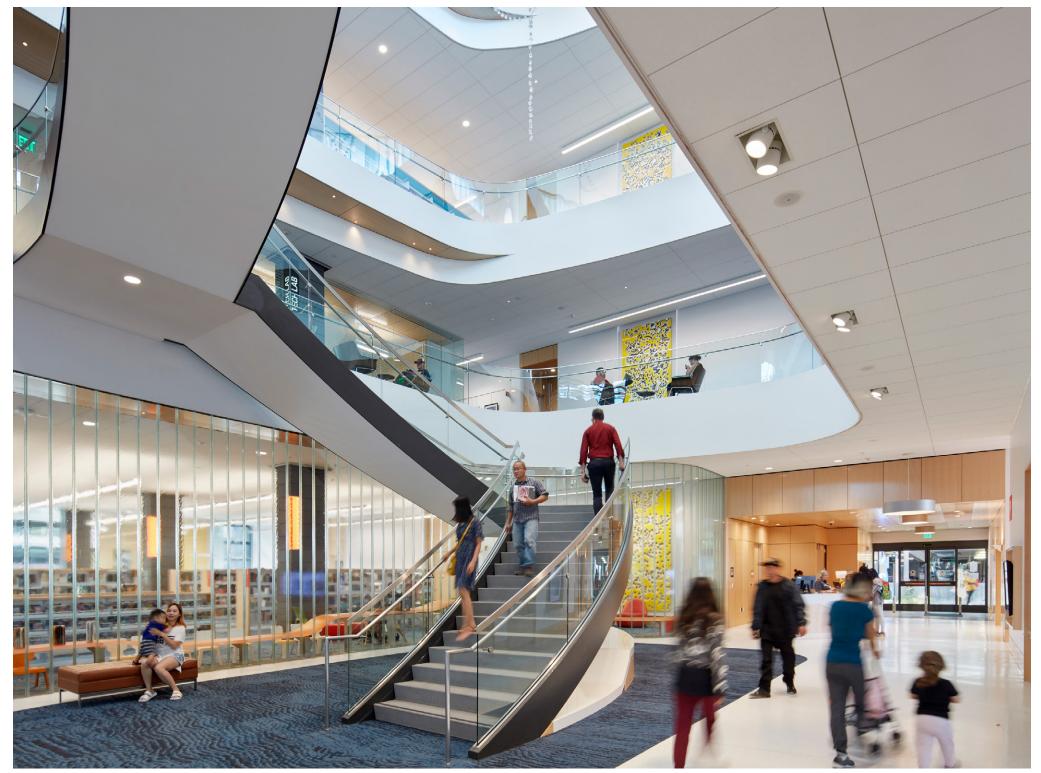

C Street Main Entrance

Lobby & Atrium

Children's Library

Tween Space

Service & Study

Teen Library & Technology

Teen Library

Flexible Community Room

21 00100000 01.

1001 0110

0110100

011001

symbolically bridge the divide between accessible 01000011 01101111 011 010101110010 0111010

100 011101

b1101

Central Stair & Adult Library

Main Reading Room

Atrium Daylighting

Audio & Video Learning