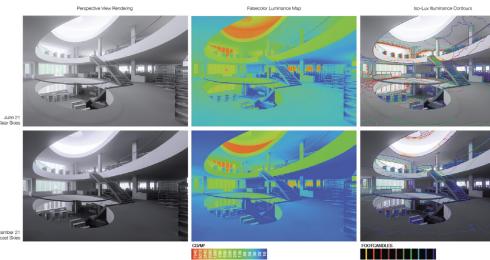

445,837 watts of solar power generation

3,436,000 Pounds of CO2 Emissions Saved to Date 3,900,000 Electric Vehicles Miles Driven on Sunshine

<image><complex-block><image><image>

ALC: NO.

Luminance Modeling: Second Floor - Clerestory & Skylight