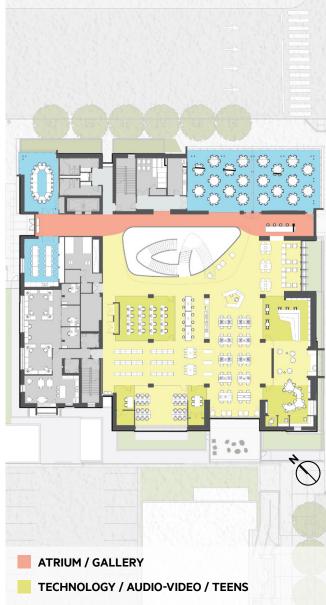

### THIRD FLOOR FOCUS / REFLECTION / COLLECTIONS

- COMMUNITY LEARNING SPACE
- WORKSPACE / LITERACY PROGRAM

### SECOND FLOOR INQUIRY / EXPLORATION / TECHNOLOGY

**FIRST FLOOR** 

\*\*\*

**ENTRY LOBBIES / ATRIUM** 

WORKSPACE / SUPPORT

**CHILDREN'S LIBRARY / TUTORING** 

MEDIA MARKETPLACE / BOOKSTORE / CAFE

**ARRIVAL / FUNDAMENTALS / ROOTS** 

COMMUNITY ROOMS / CONFERENCE ROOM / MAKER SPACE