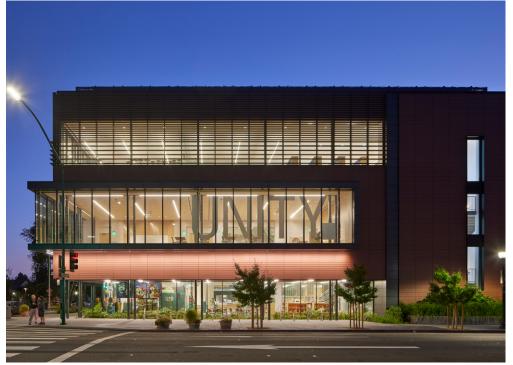

At the height of the Black Lives Matter protests, the library messaged "Unity" as a display of allyship for the Hayward Community

Rest & Recharge

Library View from Heritage Plaza

Extending into the evening, the illuminated library acts as a prominent display of unity and community connection