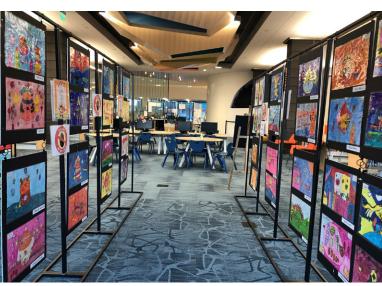

**67.36%** of votes cast YES for Measure C

Children's Art Installation

Friends of Hayward Library