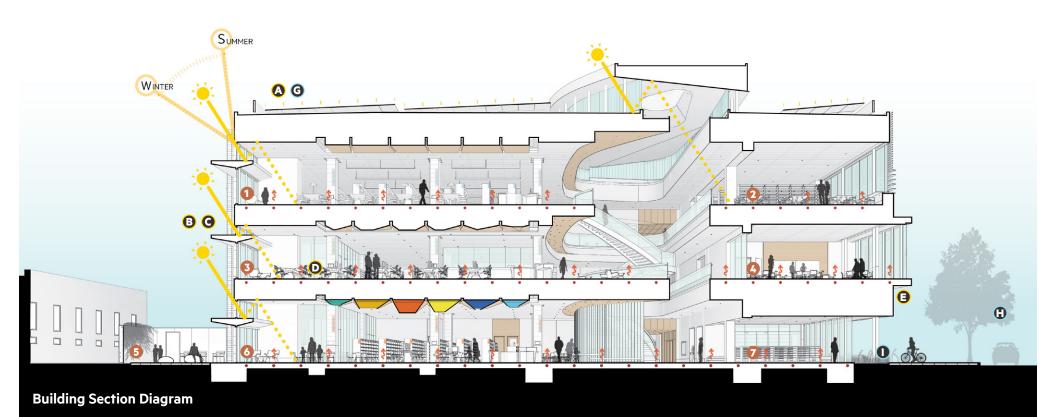

C Street Main Entrance

Lobby & Atrium

Children's Library

Tween Space

Service & Study

Teen Library & Technology

Teen Library

Flexible Community Room

Main Reading Room

Atrium Daylighting

Audio & Video Learning

### THIRD FLOOR FOCUS / REFLECTION / COLLECTIONS

- COMMUNITY LEARNING SPACE
- WORKSPACE / LITERACY PROGRAM

### SECOND FLOOR INQUIRY / EXPLORATION / TECHNOLOGY

**FIRST FLOOR** 

\*\*\*

**ENTRY LOBBIES / ATRIUM** 

WORKSPACE / SUPPORT

**CHILDREN'S LIBRARY / TUTORING** 

MEDIA MARKETPLACE / BOOKSTORE / CAFE

**ARRIVAL / FUNDAMENTALS / ROOTS** 

COMMUNITY ROOMS / CONFERENCE ROOM / MAKER SPACE