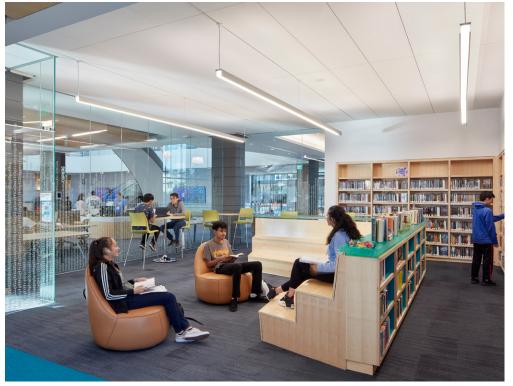

21 00100000 01.

1001 0110

0110100

011001

symbolically bridge the divide between accessible 01000011 01101111 011 010101110010 0111010

100 011101

b1101

Central Stair & Adult Library

Main Reading Room

Atrium Daylighting

Audio & Video Learning