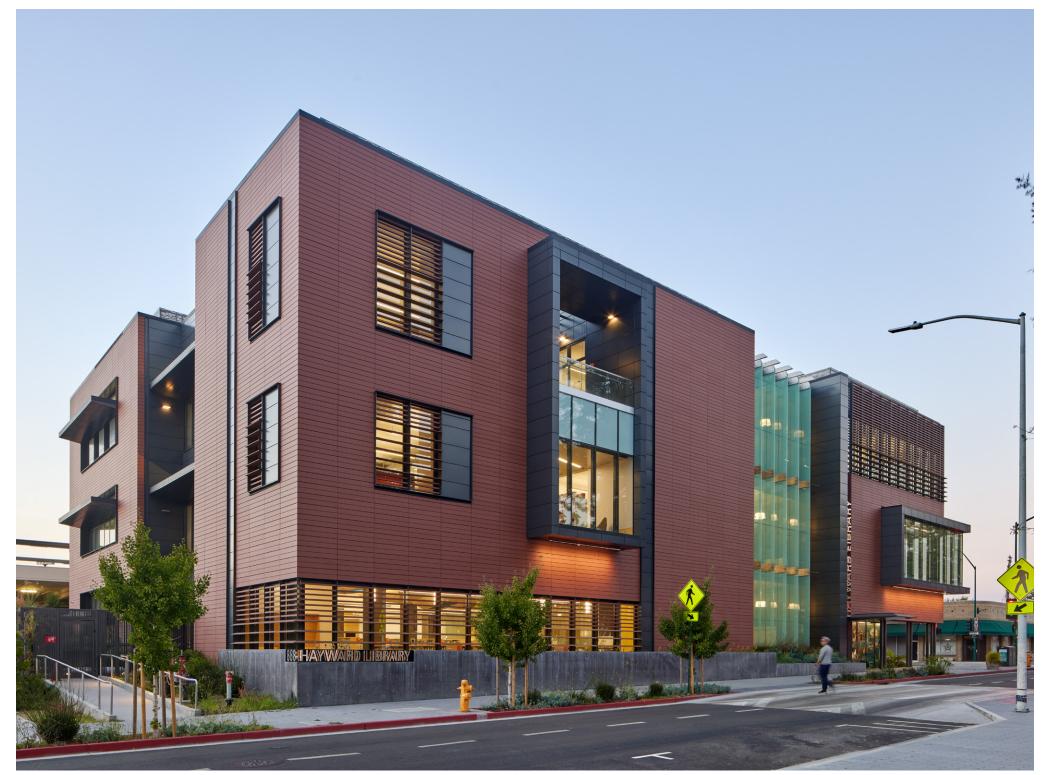

## HAYWARD LIBRARY

The Hayward Library and Community Learning Center exemplifies the City's commitment to sustainability and the broader strategy to revitalize Downtown Hayward. Designing and engineering a highly efficient building and encouraging the City and project team to think beyond LEED Certification and envision a Zero Net Energy facility. In response to Hayward's climate action plan, renewable energy, reclaimed water, and the creation of Civic green space seeks to enliven the urban core.

#### **Modern Traditional Materials**

To reflect the history of brick use in downtown Hayward the library project utilizes a panelized terra cotta siding system as the primary exterior enclosure. It was selected as a simple finish to maintain and last the lifetime of the building. As a modular product it was delivered to the site in panels sized to be installed by two people, minimizing field labor and field cuts, reducing construction waste significantly.