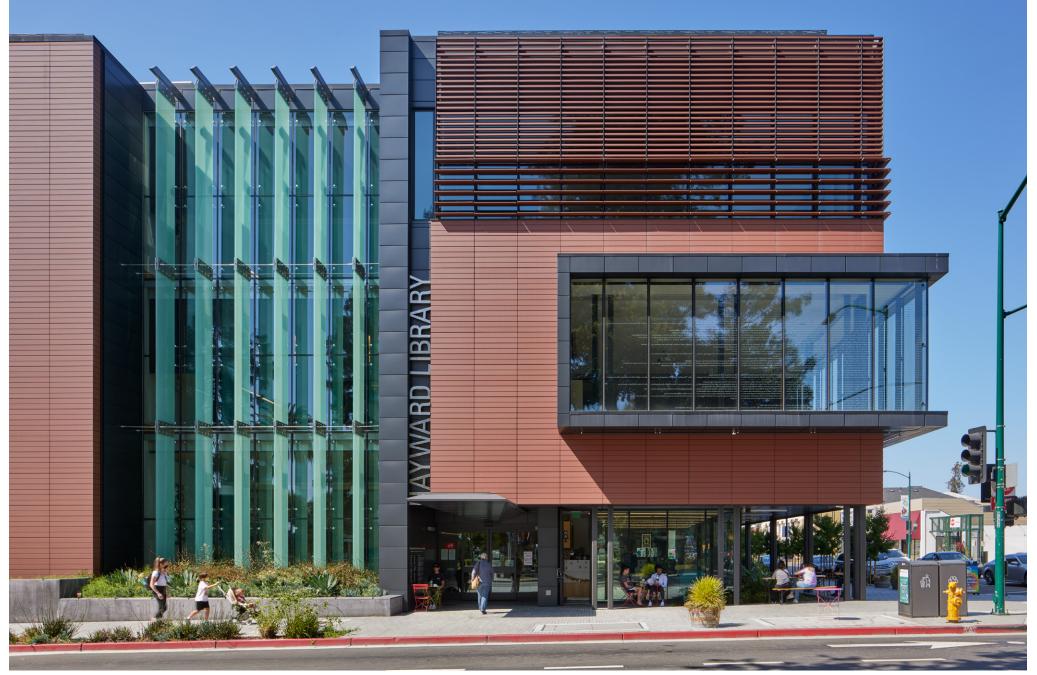

## HAYWARD LIBRARY

The Hayward Library and Community Learning Center exemplifies the City's commitment to sustainability and the broader strategy to revitalize Downtown Hayward. Designing and engineering a highly efficient building and encouraging the City and project team to think beyond LEED Certification and envision a Zero Net Energy facility. In response to Hayward's climate action plan, renewable energy, reclaimed water, and the creation of Civic green space seeks to enliven the urban core.

#### **Modern Traditional Materials**

To reflect the history of brick use in downtown Hayward the library project utilizes a panelized terra cotta siding system as the primary exterior enclosure. It was selected as a simple finish to maintain and last the lifetime of the building. As a modular product it was delivered to the site in panels sized to be installed by two people, minimizing field labor and field cuts, reducing construction waste significantly.