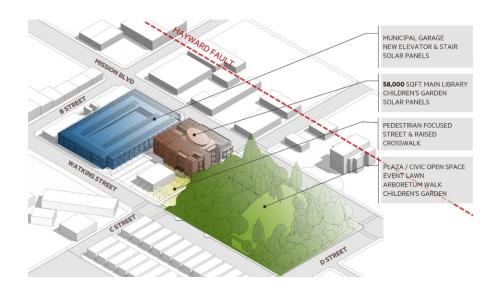

## HAYWARD LIBRARY

The Hayward Library and Community Learning Center exemplifies the City's commitment to sustainability and the broader strategy to revitalize Downtown Hayward. Designing and engineering a highly efficient building and encouraging the City and project team to think beyond LEED Certification and envision a Zero Net Energy facility. In response to Hayward's climate action plan, renewable energy, reclaimed water, and the creation of Civic green space seeks to enliven the urban core.

#### WORKSPACE / BREAKROOM

Central to Hayward, the Zero Net Energy Library and Heritage Plaza energize a new civic experience, inspiring a more sustainable future

Children's Garden

Arboretum & Central Glade

### **Opening Up the Park**

Moving the library out of the park provided a fresh perspective, allowing a restoration of the central plaza, making the entire landscape visible and therefore safer, accommodating a variety of activities and events.

This allowed for new opportunities:

- Improved Universal Access
  - Restored Plaza
  - City Arboretum
  - Civic Open Green Space
- Downtown Urban Density
  - Pedestrian Experience
- Environmental Opportunities
  - Economic Catalyst

Modular Terra Cotta Siding System

Hayward Known for our Faults