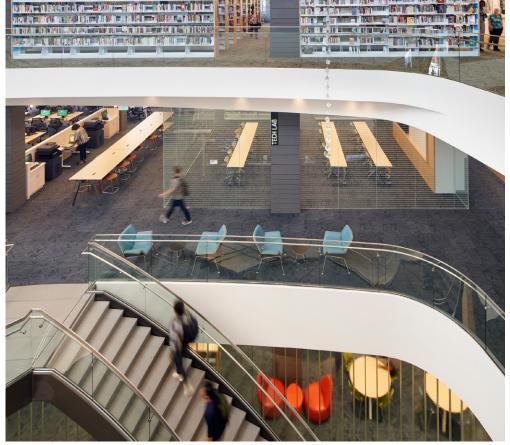

21 00100000 01.

1001 0110

0110100

011001

symbolically bridge the divide between accessible 01000011 01101111 011 010101110010 0111010

100 011101

b1101

Central Stair & Adult Library

Main Reading Room

Atrium Daylighting

Audio & Video Learning