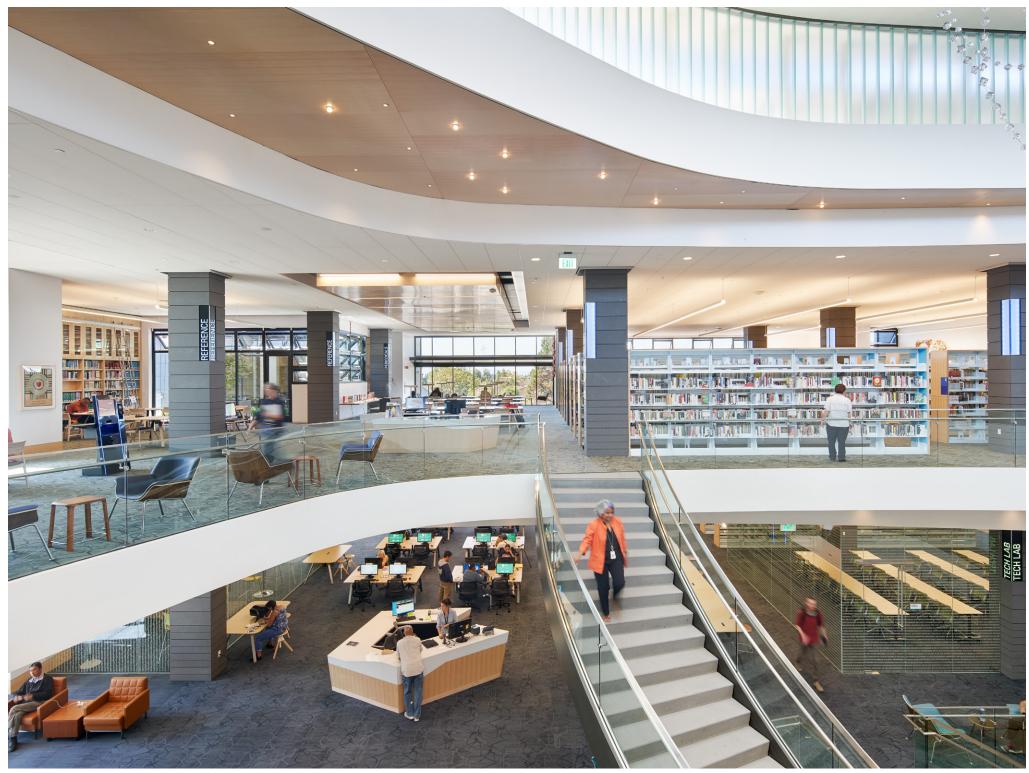

C Street Main Entrance

Lobby & Atrium

Children's Library

Tween Space

Service & Study

Teen Library & Technology

Teen Library

Flexible Community Room

21 00100000 01.

1001 0110

0110100

011001

symbolically bridge the divide between accessible 01000011 01101111 011 010101110010 0111010

100 011101

b1101

Central Stair & Adult Library

Main Reading Room

Atrium Daylighting

Audio & Video Learning