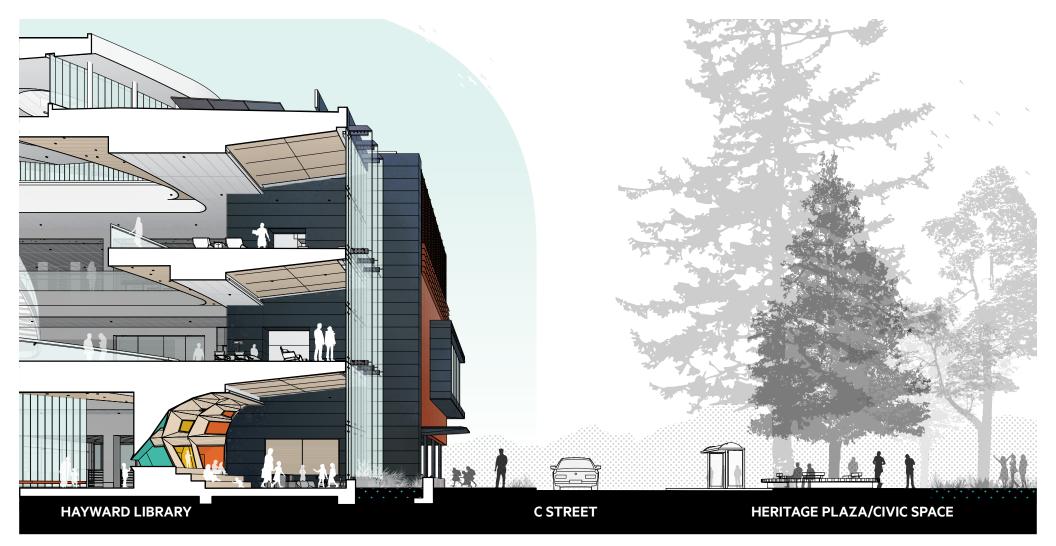

## HAYWARD LIBRARY

The Hayward Library and Community Learning Center exemplifies the City's commitment to sustainability and the broader strategy to revitalize Downtown Hayward. Designing and engineering a highly efficient building and encouraging the City and project team to think beyond LEED Certification and envision a Zero Net Energy facility. In response to Hayward's climate action plan, renewable energy, reclaimed water, and the creation of Civic green space seeks to enliven the urban core.

C Street Main Entrance

Lobby & Atrium

Children's Library

Tween Space

Service & Study

Teen Library & Technology

Teen Library

Flexible Community Room

### SECOND FLOOR INQUIRY / EXPLORATION / TECHNOLOGY

**FIRST FLOOR** 

\*\*\*

**ENTRY LOBBIES / ATRIUM** 

WORKSPACE / SUPPORT

**CHILDREN'S LIBRARY / TUTORING** 

MEDIA MARKETPLACE / BOOKSTORE / CAFE

**ARRIVAL / FUNDAMENTALS / ROOTS** 