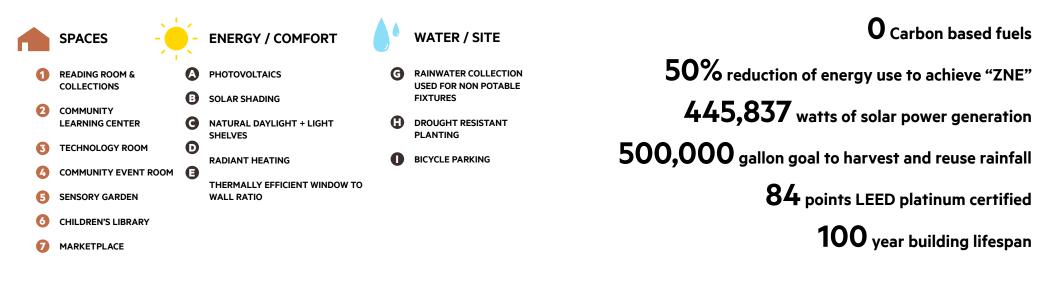

## **DESIGN FOR ENERGY**

**O** kBtu/sf-yr Predicted Net EUI

 $\mathbf{33}_{kBtu/sf\text{-}yr\text{ predicted Gross EUI}}$ 

**O** carbon based fuels

 $\mathbf{50\%}$  reduction of energy use to achieve "ZNE"

445,837 watts of solar power generation

3,436,000 Pounds of CO2 Emissions Saved to Date 3,900,000 Electric Vehicles Miles Driven on Sunshine

<image><complex-block><image><image>

ALC: NO.

Luminance Modeling: Second Floor - Clerestory & Skylight

## DESIGN FOR WATER

Rainwater is harvested from the library roof, garage, site & plaza

Upon demand, cistern water is pumped through 2nd stage filtration, sterilized with UV and stored in day tanks at the library

Filtered and treated water is pumped into a 200,000 gallon cistern located in the former library basement

200,000 Gallon Underground Cistern

52% Non Potable Water Offset

**87 pts** Rescape Certified Bay Area Landscape and Water Use Rating System