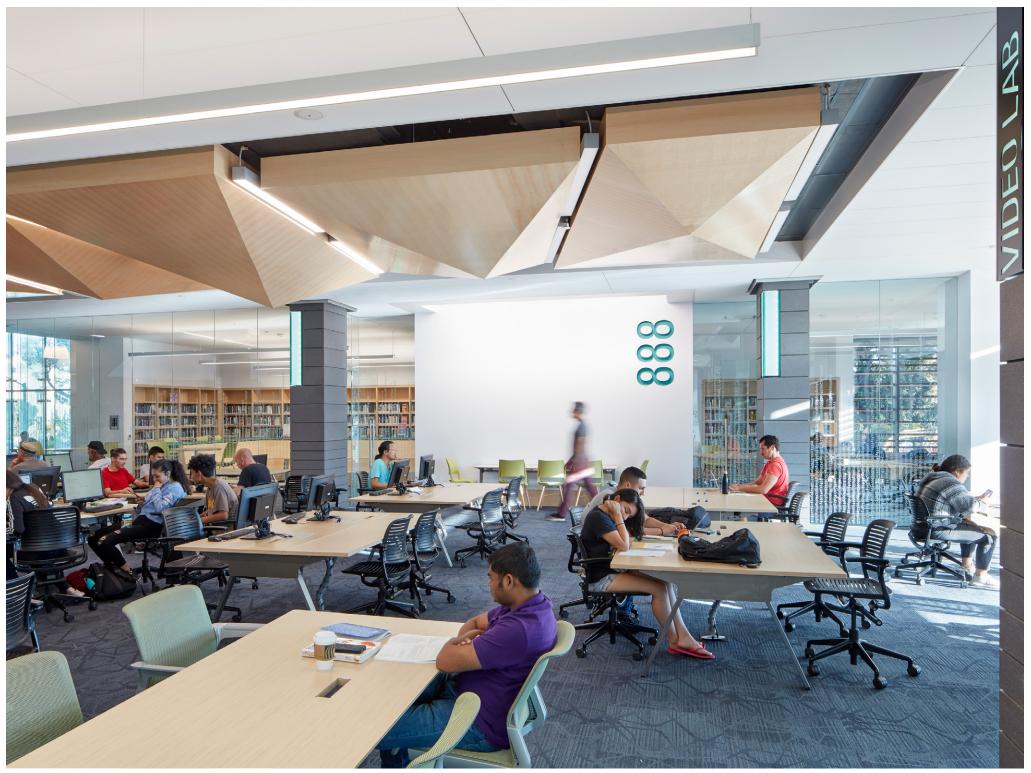

C Street Main Entrance

Lobby & Atrium

Children's Library

Tween Space

Service & Study

Teen Library & Technology

Teen Library

Flexible Community Room

Main Reading Room

Atrium Daylighting

Audio & Video Learning