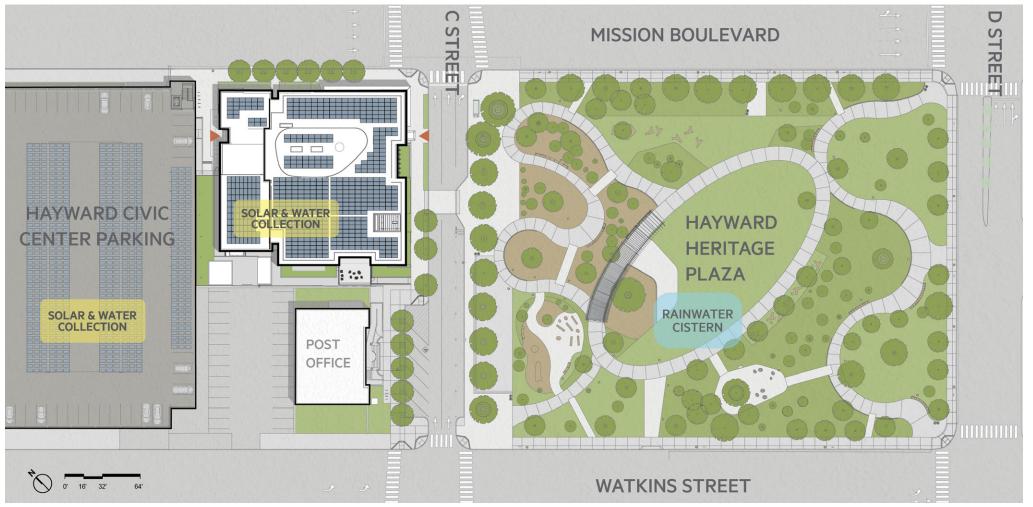

## DESIGN FOR WATER

Rainwater is harvested from the library roof, garage, site & plaza

Upon demand, cistern water is pumped through 2nd stage filtration, sterilized with UV and stored in day tanks at the library

Filtered and treated water is pumped into a 200,000 gallon cistern located in the former library basement

200,000 Gallon Underground Cistern

52% Non Potable Water Offset

**87 pts** Rescape Certified Bay Area Landscape and Water Use Rating System

**Cistern Being Installed** 