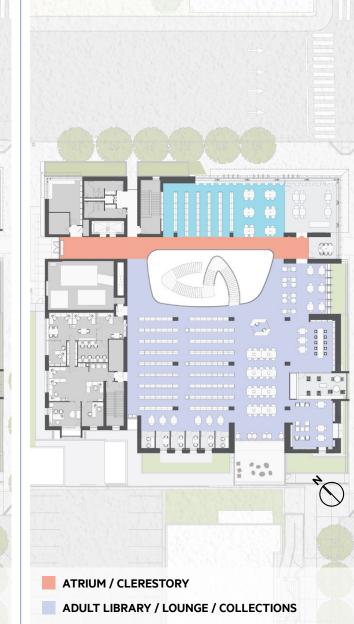

C Street Main Entrance

Lobby & Atrium

Children's Library

Tween Space

Service & Study

Teen Library & Technology

Teen Library

Flexible Community Room

21 00100000 01.

1001 0110

0110100

011001

symbolically bridge the divide between accessible 01000011 01101111 011 010101110010 0111010

100 011101

b1101

Central Stair & Adult Library

Main Reading Room

Atrium Daylighting

Audio & Video Learning