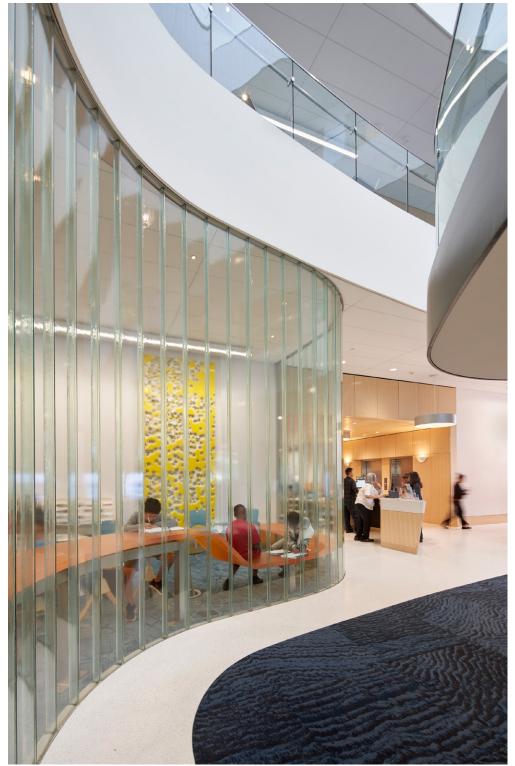

C Street Main Entrance

Lobby & Atrium

Children's Library

Tween Space

Service & Study

Teen Library & Technology

Teen Library

Flexible Community Room

21 00100000 01.

1001 0110

0110100

011001

symbolically bridge the divide between accessible 01000011 01101111 011 010101110010 0111010

100 011101

b1101

Central Stair & Adult Library

Main Reading Room

Atrium Daylighting

Audio & Video Learning